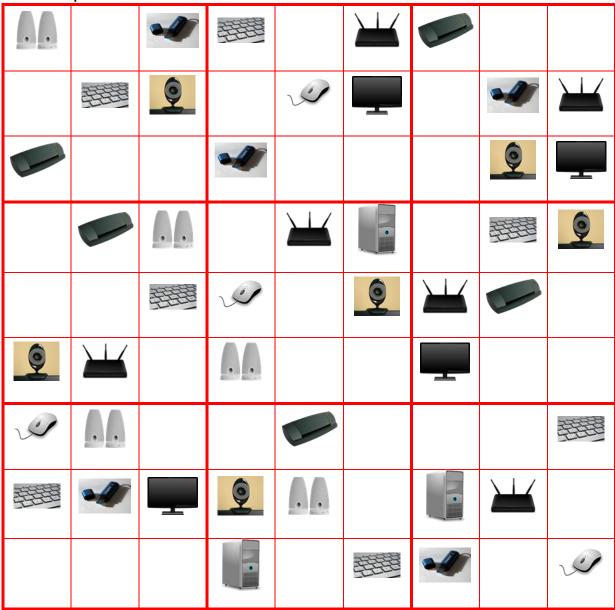

## Sudoku - computer

Ex. 1: Match.

Ex. 2 : Complete.

|                 | Jilipicte.     |                |         |                 |                 |          |                |                 |
|-----------------|----------------|----------------|---------|-----------------|-----------------|----------|----------------|-----------------|
|                 | screen         |                |         | webcam          |                 |          | mouse          | system<br>unit  |
| system<br>unit  |                | 6              | scanner | W               | H               | speakers |                |                 |
|                 | mouse          | router         |         | system<br>unit  | speakers        | keyboard | 9              | <b>T</b>        |
| memory<br>stick |                |                | screen  | <b>\( \)</b>    |                 | mouse    | 主要             | 9               |
| screen          | system<br>unit |                | W       | memory<br>stick | 9               | <b>1</b> |                | speakers        |
| 9               |                | mouse          |         | keyboard        | scanner         | Ŧ        | system<br>unit | memory<br>stick |
| W.              |                | system<br>unit | router  |                 | memory<br>stick | webcam   | screen         |                 |
|                 |                |                | 9       | 10              | mouse           |          | <b>\( \)</b>   | scanner         |
| router          | webcam         | scanner        |         | screen          |                 |          | speakers       |                 |