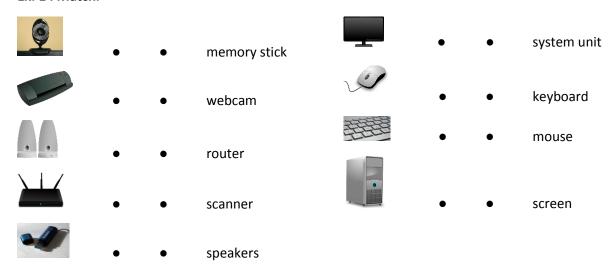

## Sudoku - computer

Ex. 1: Match.

Ex. 2: Complete.

Photos: <a href="https://pixabay.com/">https://pixabay.com/</a>